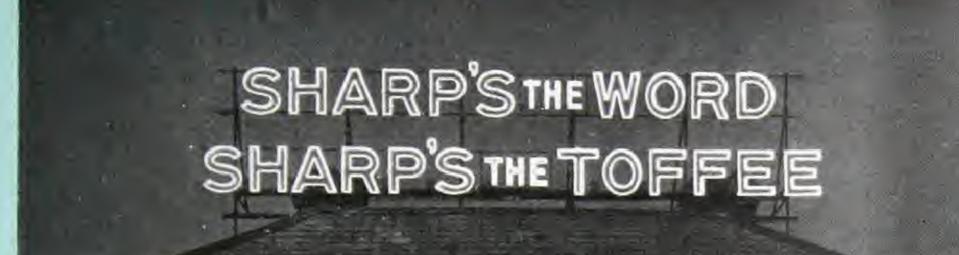

### Originality is the essence of design

Page Six

Double outline letters on ridge of roof of their Maidstone Sports Pavilion.

We skilfully converted one of Sharp's old fashioned bulb signs to Neon. Visibility increased seven-fold. Electric consumption reduced by 80%. Cost of converting pays for itself.

No position inaccessible. We have erected a permanent iron ladder with platform behind each

letter for easy access. This shaft is 170 feet in height the Neon sign dominates the countryside.

Bold signs for factories or dainty signs for confectionery.